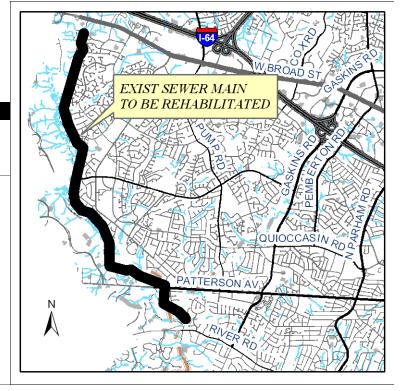

### **Public Utilities**

Public Utilities water and sewer service serves 97,546 water customers and 94,538 sewer customers with a distribution system including 1,621 miles of water mains, 1,503 miles of sewer mains, 34 pump stations, a Water Treatment Plant and Water Reclamation Facility. The CIP addresses existing and potential problems with water quality and quantity, as well as the condition and capacity of the wastewater and sewage system. Water and sewer projects are proposed at \$261.6 million over the next five years.