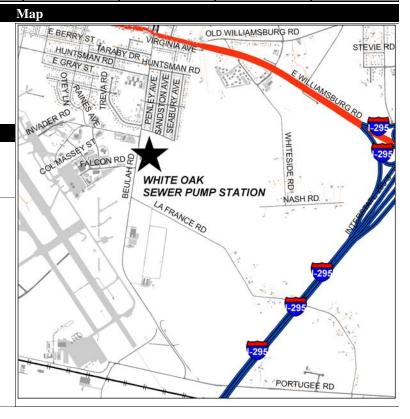

### **Public Utilities**

Public Utilities water and sewer service serves 97,546 water customers and 94,538 sewer customers with a distribution system including 1,621 miles of water mains, 1,503 miles of sewer mains, 34 pump stations, a Water Treatment Plant and Water Reclamation Facility. The CIP addresses existing and potential problems with water quality and quantity, as well as the condition and capacity of the wastewater and sewage system. Water and sewer projects are proposed at \$261.6 million over the next five years.