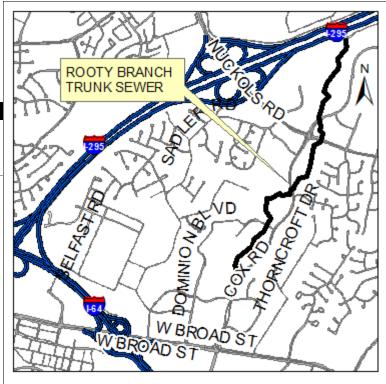

### **Public Utilities**

Public Utilities water and sewer service serves 97,546 water customers and 94,538 sewer customers with a distribution system including 1,621 miles of water mains, 1,503 miles of sewer mains, 34 pump stations, a Water Treatment Plant and Water Reclamation Facility. The CIP addresses existing and potential problems with water quality and quantity, as well as the condition and capacity of the wastewater and sewage system. Water and sewer projects are proposed at \$261.6 million over the next five years.