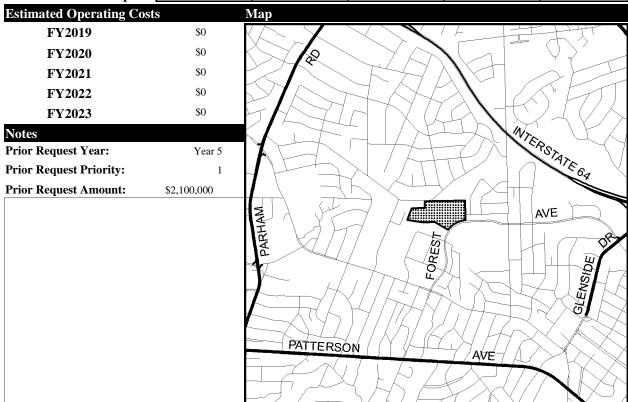

### **Public Works**

Public Works maintains 3,516 lane miles of roadway in the County, and the CIP includes projects which will make improvements to existing roadways to alleviate traffic congestion and safety problems. Public Works has submitted \$49.5 million in roadway projects over the next five years. Included in this request is \$14.0 million for the Richmond-Henrico Turnpike, which is to be funded via the bond referendum. The submission also includes \$35.5 million for roadway improvements to Oakley's Lane, Kain Road, and Woodman Road as well as ongoing general road construction projects, countywide pedestrian improvements projects, and the engineering feasibility studies project.