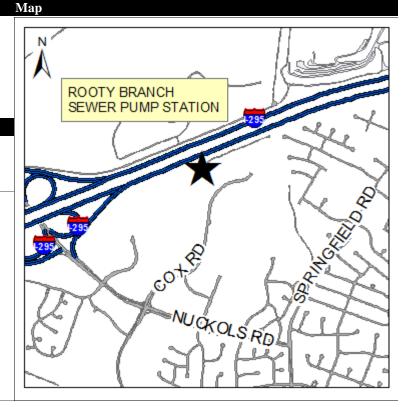

### **Public Utilities**

Public Utilities water and sewer service serves 97,546 water customers and 94,538 sewer customers with a distribution system including 1,621 miles of water mains, 1,503 miles of sewer mains, 34 pump stations, a Water Treatment Plant and Water Reclamation Facility. The CIP addresses existing and potential problems with water quality and quantity, as well as the condition and capacity of the wastewater and sewage system. Water and sewer projects are proposed at \$261.6 million over the next five years.