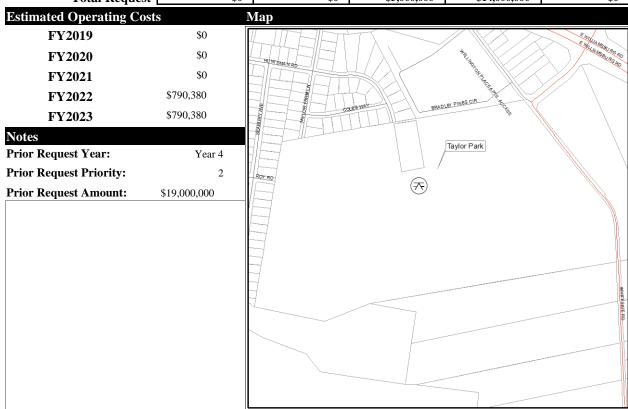

# November 2016 Bond Referendum Project Total: \$419.8 Million - Over Six Years

|                                             | District           | FY2017-18*  | FY2018-19                               | FY2019-20  | FY2020-21                               | FY2021-22  | FY2022-23   | Total                                   |
|---------------------------------------------|--------------------|-------------|-----------------------------------------|------------|-----------------------------------------|------------|-------------|-----------------------------------------|
| Education:                                  |                    |             |                                         |            |                                         |            |             |                                         |
| New:                                        |                    |             |                                         |            |                                         |            |             |                                         |
| Brookland Area ES Planning & Construction   | Brookland          |             | 5,000,000                               | 15,000,000 |                                         |            |             | 20,000,000                              |
| Glen Allen HS ACE Center                    | Brookland          |             |                                         | 10,000,000 | 27,000,000                              | 4          |             | 37,000,000                              |
| Eastern Area ACE Center                     | Varina             |             |                                         |            | 15,000,000                              | 27,000,000 |             | 42,000,000                              |
| Additions/Ponovotions:                      |                    |             |                                         |            |                                         |            |             |                                         |
| Tuckahoe MS Renovation                      | Three Chont        | 28 200 000  |                                         |            |                                         |            |             | 28 200 000                              |
| Glen Allen ES (8) Capacity Addition         | Brookland          | 5.500,000   |                                         |            |                                         |            |             | 5.500,000                               |
| Pemberton ES Renovation                     | Tuckahoe           | 14,100,000  |                                         |            |                                         |            |             | 14,100,000                              |
| Crestview ES Renovation                     | Tuckahoe           | 12,000,000  |                                         |            |                                         |            |             | 12,000,000                              |
| Skipwith ES Renovation                      | Tuckahoe           | 13,000,000  |                                         |            |                                         |            |             | 13,000,000                              |
| Seven Pines ES Renovation                   | Varina             | 12,800,000  |                                         |            |                                         |            |             | 12,800,000                              |
| Chamberlayne ES Renovation                  | Fairfield          | 14,000,000  |                                         |            |                                         |            |             | 14,000,000                              |
| Tucker HS Renovation                        | Three Chopt        |             | 10,000,000                              | 45,000,000 |                                         |            |             | 55,000,000                              |
| Adams ES Renovation                         | Fairfield          |             |                                         |            |                                         | 19,000,000 |             | 19,000,000                              |
| Total Education:                            |                    | 000 009 66  | 15,000,000                              | 70.000.000 | 42,000,000                              | 46.000.000 | •           | 272,600,000                             |
| Total Education:                            |                    | 77,000,000  | 000,000,61                              | /0,000,000 | 47,000,000                              | 40,000,000 | O           | 717,000,000                             |
| General Government:                         |                    |             |                                         |            |                                         |            |             |                                         |
|                                             |                    |             |                                         |            |                                         |            |             |                                         |
| Fire                                        |                    |             |                                         |            |                                         |            |             |                                         |
| Fire Training Center                        | General Government | 2,500,000   |                                         |            |                                         |            |             | 2,500,000                               |
| Staples Mill FS                             | Brookland          |             | 2,000,000                               | 8,000,000  |                                         |            |             | 10,000,000                              |
| Eastgate/Newbridge FS                       | Fairfield          |             |                                         |            |                                         | 1,600,000  | 8,000,000   | 9,600,000                               |
|                                             |                    | 000 001 0   | 000 000 0                               | 000 000 0  | ď                                       | 4 700 000  | 000 000 0   | 000 000                                 |
| Total Fire:                                 |                    | 2,500,000   | 2,000,000                               | 8,000,000  | 0                                       | 1,600,000  | 8,000,000   | 77,100,000                              |
| Lihrary                                     |                    |             |                                         |            |                                         |            |             |                                         |
| Fairfield Area Library Replacement          | Fairfield          |             | 24,000,000                              |            |                                         |            |             | 24,000,000                              |
|                                             |                    |             |                                         |            |                                         |            |             |                                         |
| Total Library:                              |                    | 0           | 24,000,000                              | 0          | 0                                       | 0          | 0           | 24,000,000                              |
| D. Lli W. c.l.                              |                    |             |                                         |            |                                         |            |             |                                         |
| Public Works Dishmond/Hamilton              | Doinfold           |             |                                         |            | 000 000 3                               | 000 000 0  |             | 14 000 000                              |
| Alchinolia/ relitico Turripirke             | Fall lield         |             |                                         |            | 3,000,000                               | 9,000,000  |             | 14,000,000                              |
| Total Public Works:                         |                    | 0           | 0                                       | 0          | 5,000,000                               | 9,000,000  | 0           | 14,000,000                              |
| Dogwoodion & Doule                          |                    |             |                                         |            |                                         |            |             |                                         |
| Net Cauon & Fains High School Biold Unambas | Companie           | 12 500 000  |                                         |            |                                         |            |             | 12 500 000                              |
| Greenwood Park                              | Brookland          | 12,000,000  | 10 000 000                              | 10 000 000 |                                         |            |             | 20 000 000                              |
| Dorey Park                                  | Varina             |             | 2.000.000                               | 4.200.000  |                                         |            |             | 6.200,000                               |
| Deep Run Park                               | Three Chopt        |             |                                         |            | 4,000,000                               |            |             | 4,000,000                               |
| Taylor Park                                 | Varina             |             |                                         |            | 5,000,000                               | 14,000,000 |             | 19,000,000                              |
| Cheswick Park                               | Three Chopt        |             |                                         |            |                                         | 2,100,000  |             | 2,100,000                               |
| Tuckahoe Creek Park                         | Tuckahoe           |             |                                         |            |                                         | 5,000,000  |             | 5,000,000                               |
| Three Lakes Nature Center Park              | Fairfield          |             |                                         |            |                                         |            | 2,300,000   | 2,300,000                               |
| Tuckahoe Park                               | Tuckahoe           |             |                                         |            |                                         |            | 16,000,000  | 16,000,000                              |
| Total Recreation and Parks:                 |                    | 12,500,000  | 12,000,000                              | 14,200,000 | 9,000,000                               | 21,100,000 | 18,300,000  | 87,100,000                              |
|                                             |                    |             |                                         |            |                                         |            |             |                                         |
| Total General Government:                   |                    | 15,000,000  | 38,000,000                              | 22,200,000 | 14,000,000                              | 31,700,000 | 26,300,000  | 147,200,000                             |
|                                             |                    |             |                                         |            |                                         |            |             |                                         |
| TOTAL GENERAL GOVERNMENT AND SCHOOLS:       |                    | 114,600,000 | 53,000,000                              | 92,200,000 | 56,000,000                              | 77,700,000 | 26,300,000  | 419,800,000                             |
|                                             |                    |             | , , , , , , , , , , , , , , , , , , , , | , ,,,,     | , , , , , , , , , , , , , , , , , , , , | , , , ,    | , , , , , , | , , , , , , , , , , , , , , , , , , , , |