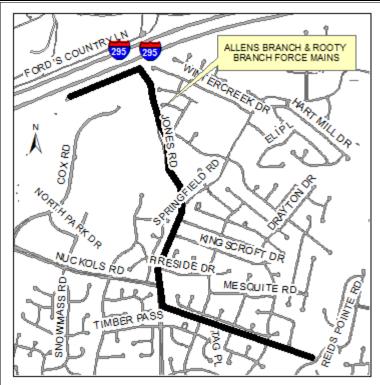

### **Public Utilities**

Public Utilities water and sewer service serves 97,546 water customers and 94,538 sewer customers with a distribution system including 1,621 miles of water mains, 1,503 miles of sewer mains, 34 pump stations, a Water Treatment Plant and Water Reclamation Facility. The CIP addresses existing and potential problems with water quality and quantity, as well as the condition and capacity of the wastewater and sewage system. Water and sewer projects are proposed at \$261.6 million over the next five years.