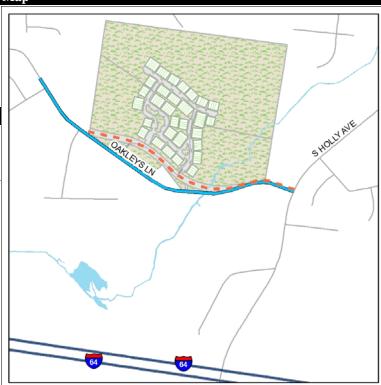

### **Public Works**

Public Works maintains 3,516 lane miles of roadway in the County, and the CIP includes projects which will make improvements to existing roadways to alleviate traffic congestion and safety problems. Public Works has submitted \$49.5 million in roadway projects over the next five years. Included in this request is \$14.0 million for the Richmond-Henrico Turnpike, which is to be funded via the bond referendum. The submission also includes \$35.5 million for roadway improvements to Oakley's Lane, Kain Road, and Woodman Road as well as ongoing general road construction projects, countywide pedestrian improvements projects, and the engineering feasibility studies project.