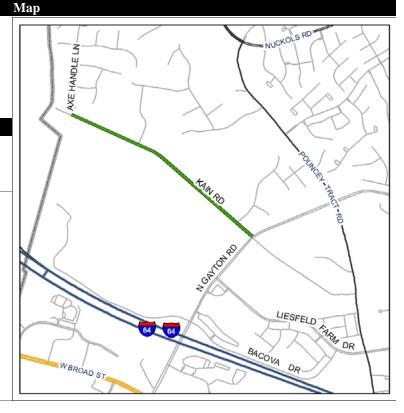

### **Public Works**

Public Works maintains 3,516 lane miles of roadway in the County, and the CIP includes projects which will make improvements to existing roadways to alleviate traffic congestion and safety problems. Public Works has submitted \$49.5 million in roadway projects over the next five years. Included in this request is \$14.0 million for the Richmond-Henrico Turnpike, which is to be funded via the bond referendum. The submission also includes \$35.5 million for roadway improvements to Oakley's Lane, Kain Road, and Woodman Road as well as ongoing general road construction projects, countywide pedestrian improvements projects, and the engineering feasibility studies project.