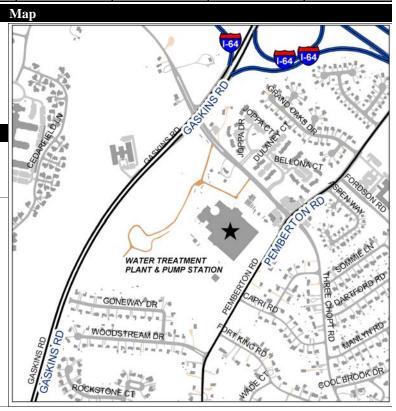

| 0         | 0         | 0         | 0         |
| Total Request          | \$1,300,000 | \$100,000 | \$100,000 | \$100,000 | \$100,000 |

| <b>Estimated Operating Costs</b>  |  |  |  |
|-----------------------------------|--|--|--|
| \$0                               |  |  |  |
| \$0                               |  |  |  |
| \$0                               |  |  |  |
| \$0                               |  |  |  |
| \$0                               |  |  |  |
|                                   |  |  |  |
| <b>Prior Request Year:</b> Year 1 |  |  |  |
|                                   |  |  |  |

| <b>Prior Request Year:</b>     | Year 1    |
|--------------------------------|-----------|
| <b>Prior Request Priority:</b> | 7         |
| Prior Request Amount:          | \$100,000 |



Project No: 08162 Project Name: Woodman Road Water Line

Department: Public Utilities - Water Project Type: Water Department Priority: 9

Fiscal Year: 2019

District: B,F Revenue Source: Enterprise Fund

#### **Description and Scope**

Design and construct approximately 7,500' of 16" water main with construction of Woodman Road from Brook Road to Greenwood Road.

#### Purpose and Need

Water mains are extended with construction of new roads in accordance with the utility master plan. The requirements for this project were determined through analysis of the County's Hydraulic Water Model that simulates current and future flow projections and operating conditions. Construction with the DPW road project will minimize future impacts on the roadway.

#### **History and Current Status**

Sched