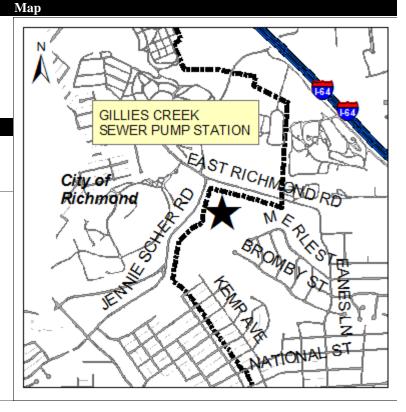

### **Public Utilities**

Public Utilities water and sewer service serves 97,546 water customers and 94,538 sewer customers with a distribution system including 1,621 miles of water mains, 1,503 miles of sewer mains, 34 pump stations, a Water Treatment Plant and Water Reclamation Facility. The CIP addresses existing and potential problems with water quality and quantity, as well as the condition and capacity of the wastewater and sewage system. Water and sewer projects are proposed at \$261.6 million over the next five years.