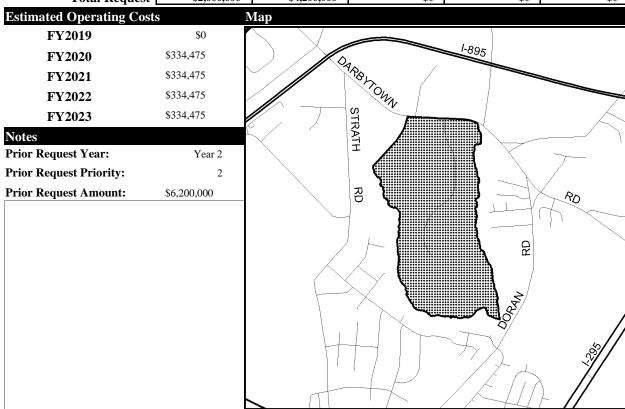

#### **Recreation and Parks**

Recreation and Parks submitted \$100.5 million in projects over the five-year CIP. The proposed projects for Recreation and Parks ensure the County maintains spaces that are easily accessible for recreation opportunities for all of our residents. The submission includes bond referendum projects of \$74.6 million for three new parks and improvements to five existing parks. Ongoing facility rehabilitation projects are included at a forecasted cost of \$7.2 million over the five-year period. Outside of this request, Recreation and Parks has submitted a maintenance building project totaling \$2.7 million and a new kitchen for Meadow Farm totaling \$290,000. The Recreation and Parks CIP request also includes various site improvement projects of \$15.7 million, of which \$9.3 million represents the remaining funding needed for the high school field upgrades project. In addition, Recreation and Parks has submitted two projects totaling \$3.0 million for improvements at the Belmont Golf Course.

# November 2016 Bond Referendum Project Total: \$419.8 Million - Over Six Years

|                                             | District           | FY2017-18*  | FY2018-19                               | FY2019-20  | FY2020-21                               | FY2021-22  | FY2022-23   | Total                                   |
|---------------------------------------------|--------------------|-------------|-----------------------------------------|------------|-----------------------------------------|------------|-------------|-----------------------------------------|
| Education:                                  |                    |             |                                         |            |                                         |            |             |                                         |
| New:                                        |                    |             |                                         |            |                                         |            |             |                                         |
| Brookland Area ES Planning & Construction   | Brookland          |             | 5,000,000                               | 15,000,000 |                                         |            |             | 20,000,000                              |
| Glen Allen HS ACE Center                    | Brookland          |             |                                         | 10,000,000 | 27,000,000                              | 4          |             | 37,000,000                              |
| Eastern Area ACE Center                     | Varina             |             |                                         |            | 15,000,000                              | 27,000,000 |             | 42,000,000                              |
| Additions/Ponovotions:                      |                    |             |                                         |            |                                         |            |             |                                         |
| Tuckahoe MS Renovation                      | Three Chont        | 28 200 000  |                                         |            |                                         |            |             | 28 200 000                              |
| Glen Allen ES (8) Capacity Addition         | Brookland          | 5.500,000   |                                         |            |                                         |            |             | 5.500,000                               |
| Pemberton ES Renovation                     | Tuckahoe           | 14,100,000  |                                         |            |                                         |            |             | 14,100,000                              |
| Crestview ES Renovation                     | Tuckahoe           | 12,000,000  |                                         |            |                                         |            |             | 12,000,000                              |
| Skipwith ES Renovation                      | Tuckahoe           | 13,000,000  |                                         |            |                                         |            |             | 13,000,000                              |
| Seven Pines ES Renovation                   | Varina             | 12,800,000  |                                         |            |                                         |            |             | 12,800,000                              |
| Chamberlayne ES Renovation                  | Fairfield          | 14,000,000  |                                         |            |                                         |            |             | 14,000,000                              |
| Tucker HS Renovation                        | Three Chopt        |             | 10,000,000                              | 45,000,000 |                                         |            |             | 55,000,000                              |
| Adams ES Renovation                         | Fairfield          |             |                                         |            |                                         | 19,000,000 |             | 19,000,000                              |
| Total Education:                            |                    | 000 009 66  | 15,000,000                              | 70.000.000 | 42,000,000                              | 46.000.000 | •           | 272,600,000                             |
| Total Education:                            |                    | 77,000,000  | 000,000,61                              | /0,000,000 | 47,000,000                              | 40,000,000 | O           | 717,000,000                             |
| General Government:                         |                    |             |                                         |            |                                         |            |             |                                         |
|                                             |                    |             |                                         |            |                                         |            |             |                                         |
| Fire                                        |                    |             |                                         |            |                                         |            |             |                                         |
| Fire Training Center                        | General Government | 2,500,000   |                                         |            |                                         |            |             | 2,500,000                               |
| Staples Mill FS                             | Brookland          |             | 2,000,000                               | 8,000,000  |                                         |            |             | 10,000,000                              |
| Eastgate/Newbridge FS                       | Fairfield          |             |                                         |            |                                         | 1,600,000  | 8,000,000   | 9,600,000                               |
|                                             |                    | 000 001 0   | 000 000 0                               | 000 000 0  | ď                                       | 4 700 000  | 000 000 0   | 000 000                                 |
| Total Fire:                                 |                    | 2,500,000   | 2,000,000                               | 8,000,000  | 0                                       | 1,600,000  | 8,000,000   | 77,100,000                              |
| Lihrary                                     |                    |             |                                         |            |                                         |            |             |                                         |
| Fairfield Area Library Replacement          | Fairfield          |             | 24,000,000                              |            |                                         |            |             | 24,000,000                              |
|                                             |                    |             |                                         |            |                                         |            |             |                                         |
| Total Library:                              |                    | 0           | 24,000,000                              | 0          | 0                                       | 0          | 0           | 24,000,000                              |
| D. Lli W. c.l.                              |                    |             |                                         |            |                                         |            |             |                                         |
| Public Works Dishmond/Hamilton              | Doinfold           |             |                                         |            | 000 000 3                               | 000 000 0  |             | 14 000 000                              |
| Alchinolia/ relitico Turripirke             | Fall lield         |             |                                         |            | 3,000,000                               | 9,000,000  |             | 14,000,000                              |
| Total Public Works:                         |                    | 0           | 0                                       | 0          | 5,000,000                               | 9,000,000  | 0           | 14,000,000                              |
| Dogwoodion & Doule                          |                    |             |                                         |            |                                         |            |             |                                         |
| Net Cauon & Fains High School Biold Unambas | Companie           | 12 500 000  |                                         |            |                                         |            |             | 12 500 000                              |
| Greenwood Park                              | Brookland          | 12,000,000  | 10 000 000                              | 10 000 000 |                                         |            |             | 20 000 000                              |
| Dorey Park                                  | Varina             |             | 2.000.000                               | 4.200.000  |                                         |            |             | 6.200,000                               |
| Deep Run Park                               | Three Chopt        |             |                                         |            | 4,000,000                               |            |             | 4,000,000                               |
| Taylor Park                                 | Varina             |             |                                         |            | 5,000,000                               | 14,000,000 |             | 19,000,000                              |
| Cheswick Park                               | Three Chopt        |             |                                         |            |                                         | 2,100,000  |             | 2,100,000                               |
| Tuckahoe Creek Park                         | Tuckahoe           |             |                                         |            |                                         | 5,000,000  |             | 5,000,000                               |
| Three Lakes Nature Center Park              | Fairfield          |             |                                         |            |                                         |            | 2,300,000   | 2,300,000                               |
| Tuckahoe Park                               | Tuckahoe           |             |                                         |            |                                         |            | 16,000,000  | 16,000,000                              |
| Total Recreation and Parks:                 |                    | 12,500,000  | 12,000,000                              | 14,200,000 | 9,000,000                               | 21,100,000 | 18,300,000  | 87,100,000                              |
|                                             |                    |             |                                         |            |                                         |            |             |                                         |
| Total General Government:                   |                    | 15,000,000  | 38,000,000                              | 22,200,000 | 14,000,000                              | 31,700,000 | 26,300,000  | 147,200,000                             |
|                                             |                    |             |                                         |            |                                         |            |             |                                         |
| TOTAL GENERAL GOVERNMENT AND SCHOOLS:       |                    | 114,600,000 | 53,000,000                              | 92,200,000 | 56,000,000                              | 77,700,000 | 26,300,000  | 419,800,000                             |
|                                             |                    |             | , , , , , , , , , , , , , , , , , , , , | , ,,,,     | , , , , , , , , , , , , , , , , , , , , | , , , ,    | , , , , , , | , , , , , , , , , , , , , , , , , , , , |