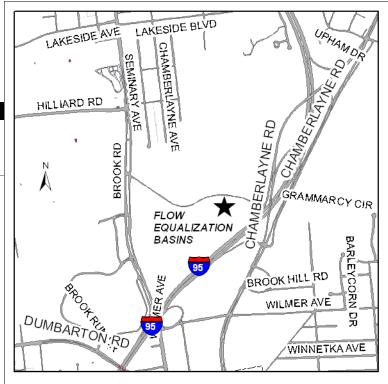

### **Public Utilities**

Public Utilities water and sewer service serves 97,546 water customers and 94,538 sewer customers with a distribution system including 1,621 miles of water mains, 1,503 miles of sewer mains, 34 pump stations, a Water Treatment Plant and Water Reclamation Facility. The CIP addresses existing and potential problems with water quality and quantity, as well as the condition and capacity of the wastewater and sewage system. Water and sewer projects are proposed at \$261.6 million over the next five years.