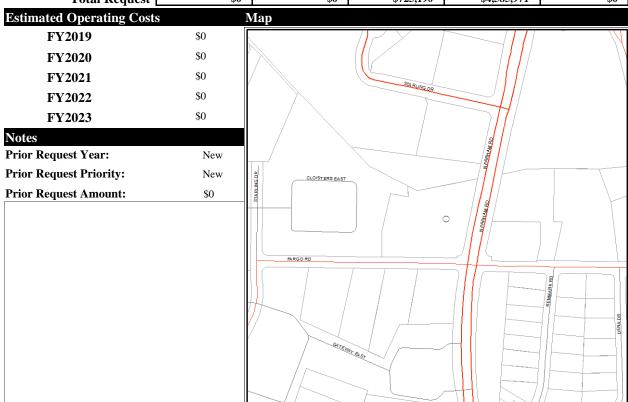

### **Public Works**

Public Works maintains 3,516 lane miles of roadway in the County, and the CIP includes projects which will make improvements to existing roadways to alleviate traffic congestion and safety problems. Public Works has submitted \$49.5 million in roadway projects over the next five years. Included in this request is \$14.0 million for the Richmond-Henrico Turnpike, which is to be funded via the bond referendum. The submission also includes \$35.5 million for roadway improvements to Oakley's Lane, Kain Road, and Woodman Road as well as ongoing general road construction projects, countywide pedestrian improvements projects, and the engineering feasibility studies project.