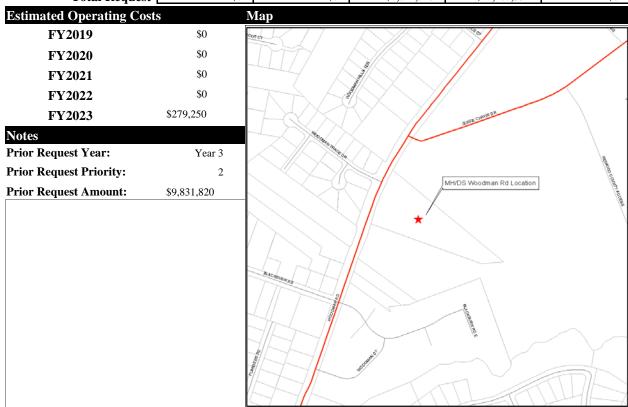

### **Public Works**

Public Works maintains 3,516 lane miles of roadway in the County, and the CIP includes projects which will make improvements to existing roadways to alleviate traffic congestion and safety problems. Public Works has submitted \$49.5 million in roadway projects over the next five years. Included in this request is \$14.0 million for the Richmond-Henrico Turnpike, which is to be funded via the bond referendum. The submission also includes \$35.5 million for roadway improvements to Oakley's Lane, Kain Road, and Woodman Road as well as ongoing general road construction projects, countywide pedestrian improvements projects, and the engineering feasibility studies project.