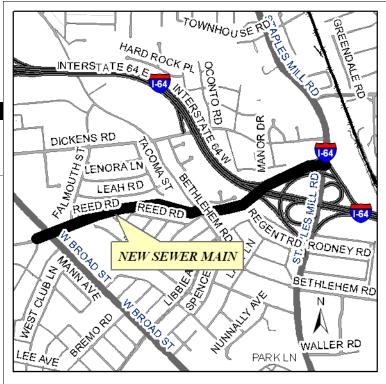

### **Public Utilities**

Public Utilities water and sewer service serves 97,546 water customers and 94,538 sewer customers with a distribution system including 1,621 miles of water mains, 1,503 miles of sewer mains, 34 pump stations, a Water Treatment Plant and Water Reclamation Facility. The CIP addresses existing and potential problems with water quality and quantity, as well as the condition and capacity of the wastewater and sewage system. Water and sewer projects are proposed at \$261.6 million over the next five years.