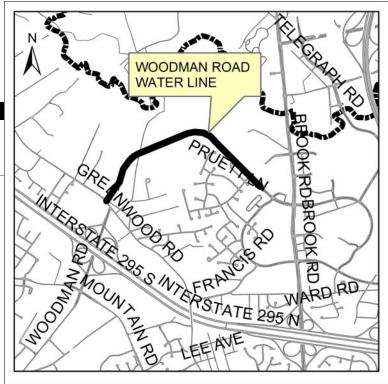

### **Public Works**

Public Works maintains 3,516 lane miles of roadway in the County, and the CIP includes projects which will make improvements to existing roadways to alleviate traffic congestion and safety problems. Public Works has submitted \$49.5 million in roadway projects over the next five years. Included in this request is \$14.0 million for the Richmond-Henrico Turnpike, which is to be funded via the bond referendum. The submission also includes \$35.5 million for roadway improvements to Oakley's Lane, Kain Road, and Woodman Road as well as ongoing general road construction projects, countywide pedestrian improvements projects, and the engineering feasibility studies project.