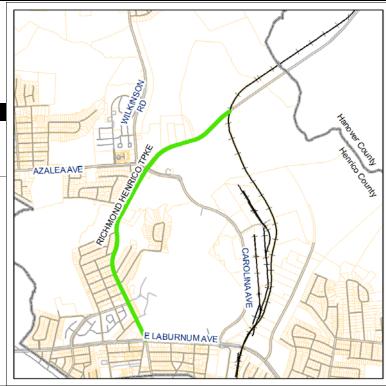

### **Public Works**

Public Works maintains 3,516 lane miles of roadway in the County, and the CIP includes projects which will make improvements to existing roadways to alleviate traffic congestion and safety problems. Public Works has submitted \$49.5 million in roadway projects over the next five years. Included in this request is \$14.0 million for the Richmond-Henrico Turnpike, which is to be funded via the bond referendum. The submission also includes \$35.5 million for roadway improvements to Oakley's Lane, Kain Road, and Woodman Road as well as ongoing general road construction projects, countywide pedestrian improvements projects, and the engineering feasibility studies project.